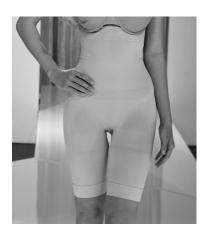

## Latest bamboo technology!

Made from NEW free-breathing, easy-to-wear, micro-fibre fabric with bamboo charcoal and nylon filament for a natural sheen and softness!

Latest SEAMLESS knitting design to give you a very smooth feel and seamless look! Looks better, fits better and feels more comfortable than regular undergarments!

## Wearing Your Slim 'n Lift® Supreme Comfort

- 1. Hold waistband and roll down to crotch gusset.
- 2. Insert your legs and slowly roll waistband to your hips.
- 3. Insert your hand and lift buttock to desired position.
- 4. Adjust Slim 'n Lift® from below the bust line to above the knee line.