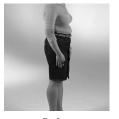

## Wearing Your Slim 'n Lift® Supreme Comfort

- 1. Hold waistband and roll down to crotch gusset.
- 2. Insert your legs and slowly roll waistband to your hips.
- 3. Insert your hand and lift buttock to desired position.
- 4. Adjust Slim 'n Lift® from below the bust line to above the knee line.