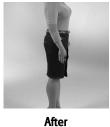

## Wearing Your Slim 'n Lift® Supreme Comfort

- 1. Hold waistband and roll down to crotch gusset.
- 2. Insert your legs and slowly roll waistband to your hips.
- 3. Insert your hand and lift buttock to desired position.
- 4. Adjust Slim 'n Lift® from below the bust line to above the knee line.