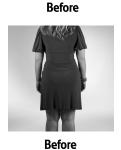

## Wearing Your Slim 'n Lift® Supreme Comfort

- 1. Hold waistband and roll down to crotch gusset.
- 2. Insert your legs and slowly roll waistband to your hips.
- 3. Insert your hand and lift buttock to desired position.
- 4. Adjust Slim 'n Lift® from below the bust line to above the knee line.