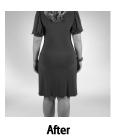

## Wearing Your Slim 'n Lift® Supreme Comfort

- 1. Hold waistband and roll down to crotch gusset.
- 2. Insert your legs and slowly roll waistband to your hips.
- 3. Insert your hand and lift buttock to desired position.
- 4. Adjust Slim 'n Lift® from below the bust line to above the knee line.