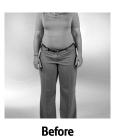

## Wearing Your Slim 'n Lift® Supreme Comfort

- 1. Hold waistband and roll down to crotch gusset.
- 2. Insert your legs and slowly roll waistband to your hips.
- 3. Insert your hand and lift buttock to desired position.
- 4. Adjust Slim 'n Lift® from below the bust line to above the knee line.