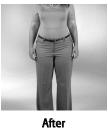

## Wearing Your Slim 'n Lift® Supreme Comfort

- 1. Hold waistband and roll down to crotch gusset.
- 2. Insert your legs and slowly roll waistband to your hips.
- 3. Insert your hand and lift buttock to desired position.
- 4. Adjust Slim 'n Lift® from below the bust line to above the knee line.